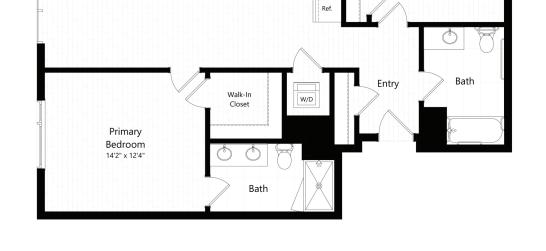

## **B14.1** 2 BED / 2 BATH

Patio/Balcony

Living/Dining Room 16'11" x 17'0"

## **1194** SQ. FT.